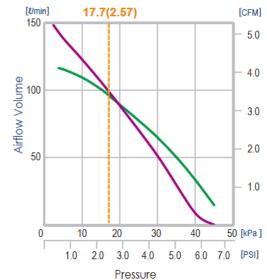

# SPECIFICATIONS FOR HIBLOW HP-100 UNIT

- 4.2 cfm Open Flow
- 100 LPM (Liters Per Minute) 🛽 2.57 PSI
- 4.3 PSI Maximum Continuous Operating Pressure
- 120 VAC, 60 Hz, 1.9A, 75 Watts
- 42 dBA Measured 🛛 1 Meter
- Dimensions: 10.1" L x 7.9" H x 8.8" H
- Condition: NEW
- Includes Rubber 90 with Hose Clamps
- Includes 1/8" Alarm Connection Fitting