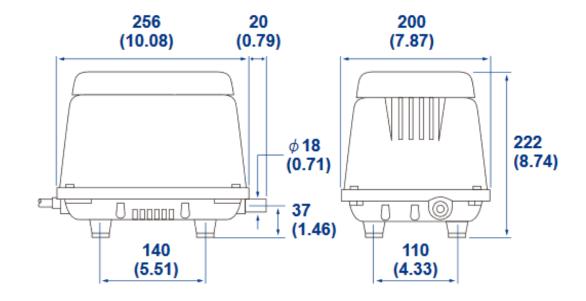

### HP-100 UNIT

#### **Product Details:**

- Standard UL approved 120 VAC models
- Pumps equipped with thermal overload protection



[Unit: mm(inch)]

| Max Flow (lpm)                         | 100  |
|----------------------------------------|------|
| Max Cont. Operating Max Pressure (PSI) | 2.6  |
| Power Consumption (watts)              | 100  |
| Noise Level (dBa 🖻 lm.)                | 38   |
| Weight (lb)                            | 18.7 |

## DIMENSIONS





#### HP-100





# SPECIFICATIONS FOR HIBLOW HP-100 UNIT

- 4.2 cfm Open Flow
- 100 LPM (Liters Per Minute) 🛽 2.57 PSI
- 4.3 PSI Maximum Continuous Operating Pressure
- 120 VAC, 60 Hz, 1.9A, 75 Watts
- 42 dBA Measured 🛛 1 Meter
- Dimensions: 10.1" L x 7.9" H x 8.8" H
- Condition: NEW
- Includes Rubber 90 with Hose Clamps
- Includes 1/8" Alarm Connection Fitting