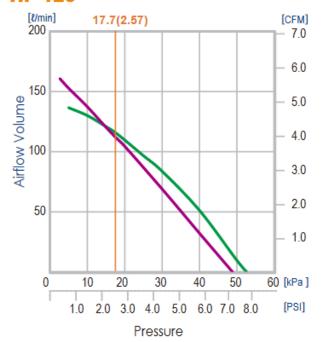

# PERFORMANCE CURVES

#### **HP-120**

## SPECIFICATIONS FOR HIBLOW HP-120 UNIT

- 5.2 cfm (cubic feet per minute) Maximum Air Flow (@ 0 PSI)
- 120 LPM (Liters Per Minute) @ 2.57 PSI
- 4.3 PSI Maximum Continuous Operating Pressure
- 120 VAC, 60 Hz, 1.4A, 100 Watts
- 45 dBA Measured @ 1 Meter
- Dimensions: 10.1" L x 7.9" H x 8.8" H
- Condition: NEW
- Includes Rubber 90 with Hose Clamps
- Includes 1/8" Alarm Connection Fitting