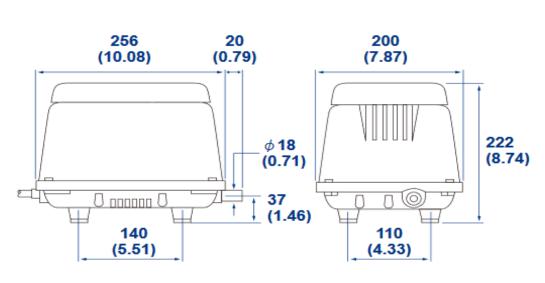

## DIMENSIONS

## SPECIFICATIONS FOR HIBLOW HP-120 UNIT

- 5.2 cfm (cubic feet per minute) Maximum Air Flow (@ 0 PSI)
- 120 LPM (Liters Per Minute) @ 2.57 PSI
- 4.3 PSI Maximum Continuous Operating Pressure
- 120 VAC, 60 Hz, 1.4A, 100 Watts
- 45 dBA Measured @ 1 Meter
- Dimensions: 10.1" L x 7.9" H x 8.8" H
- Condition: NEW
- Includes Rubber 90 with Hose Clamps
- Includes 1/8" Alarm Connection Fitting